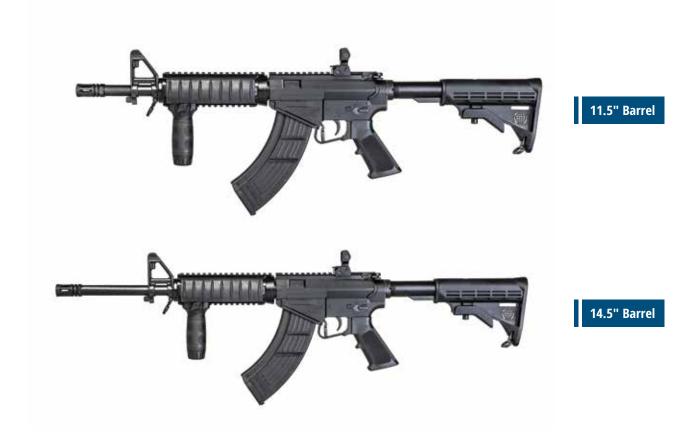

## 7.62mm x 39mm

\*Also available in 16", 16.7" and 18"

| Commando                                        | Carabine                                                                                                                                                                                                      |
|-------------------------------------------------|---------------------------------------------------------------------------------------------------------------------------------------------------------------------------------------------------------------|
| 11.5"                                           | 14.5''                                                                                                                                                                                                        |
| Made to Fit AK47 Standard Magazine              | Made to Fit AK47 Standard Magazine                                                                                                                                                                            |
| 7.62*39 mm                                      | 7.62*39 mm                                                                                                                                                                                                    |
| 795 mm Maximum                                  | 875 mm Maximum                                                                                                                                                                                                |
| 705 mm Maximum                                  | 785 mm Maximum                                                                                                                                                                                                |
| l) 3.05 Kg                                      | 3.15 Kg                                                                                                                                                                                                       |
| Hard Chrome Lined, 1 Twist In 9.45", Right Hand | Hard Chrome Lined, 1 Twist In 9.45'', Right Hand                                                                                                                                                              |
| Mil Spec                                        | Mil Spec                                                                                                                                                                                                      |
| Heavy                                           | Heavy                                                                                                                                                                                                         |
| Aluminum 7075 T6 Forging                        | Aluminum 7075 T6 Forging                                                                                                                                                                                      |
| Optional                                        | Optional                                                                                                                                                                                                      |
| Safe, Semi                                      | Safe, Semi                                                                                                                                                                                                    |
| A2                                              | A2                                                                                                                                                                                                            |
| Yes                                             | Yes                                                                                                                                                                                                           |
| Mil Spec 6 Position                             | Mil Spec 6 Position                                                                                                                                                                                           |
|                                                 | 11.5"  Made to Fit AK47 Standard Magazine 7.62*39 mm 795 mm Maximum 705 mm Maximum 3.05 Kg Hard Chrome Lined, 1 Twist In 9.45", Right Hand Mil Spec Heavy Aluminum 7075 T6 Forging Optional Safe, Semi A2 Yes |